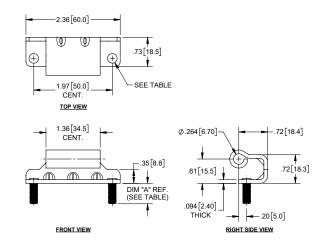

## **Hinge Frame Leaves**

| Part Number | Material        | Finish            | Installation         | Dim. A     |
|-------------|-----------------|-------------------|----------------------|------------|
| 2024SS-5    | stainless steel | passivated        | thru holes           | n/a        |
| 202455-6    | stainless steel | passivated        | M5 threaded studs    | .50 [12.6] |
| 2024SS-7    | stainless steel | passivated        | 10-32 threaded studs | .53 [13.5] |
| 2024ZN-5    | steel           | clear zinc plated | thru holes           | n/a        |
| 2024ZN-6    | steel           | clear zinc plated | M5 threaded studs    | .50 [12.6] |
| 2024ZN-7    | steel           | clear zinc plated | 10-32 threaded studs | .53 [13.5] |