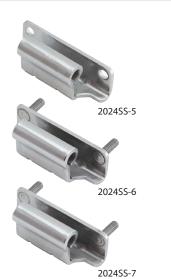

## **Hinge Frame Leaves**

| Part Number | Material        | Finish            | Installation         | Dim. A     |
|-------------|-----------------|-------------------|----------------------|------------|
| 2024SS-5    | stainless steel | passivated        | thru holes           | n/a        |
| 202455-6    | stainless steel | passivated        | M5 threaded studs    | .50 [12.6] |
| 2024SS-7    | stainless steel | passivated        | 10-32 threaded studs | .53 [13.5] |
| 2024ZN-5    | steel           | clear zinc plated | thru holes           | n/a        |
| 2024ZN-6    | steel           | clear zinc plated | M5 threaded studs    | .50 [12.6] |
| 2024ZN-7    | steel           | clear zinc plated | 10-32 threaded studs | .53 [13.5] |