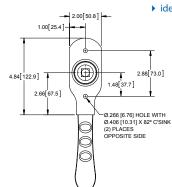

- keyhole allows you to use a standard padlock or dual lock bracket, enabling the use of 2 padlocks with different key codes. See part no. X125-01 on pg. 40
- ▶ gasket available separately, part no. 310G
- ▶ all parts include o-ring
- \* part no. 311-SS-P02 has (3) 1/4-20 threaded weld studs instead of through holes on escutcheon and comes with black poron gasket (part no. 310G)
- ▶ 360° bi-directional rotation
- ▶ ideal for use with three point latches on pages 221 & 222