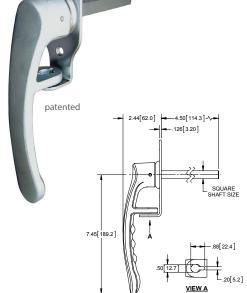

## **Padlocking L-Handles**

VIEW A

| Part Number                                  | Material   | Finish      | Shaft<br>Length | Shaft Size      |  |  |  |
|----------------------------------------------|------------|-------------|-----------------|-----------------|--|--|--|
| 321-S-ZN                                     | cast steel | zinc plated | 4.50 [114.3]    | .500 [12.70]    |  |  |  |
| 322-S-ZN                                     | cast steel | zinc plated | 4.50 [114.3]    | .625<br>[15.88] |  |  |  |
| includes o-ring for a smooth handle rotation |            |             |                 |                 |  |  |  |

- keyhole allows you to use a standard padlock or dual lock bracket, enabling the use of 2 padlocks with different key codes. See part no. X125-01 on pg. 40
- ▶ gasket available separately, part no. **321G**
- ▶ 360° bi-directional rotation
- ▶ ideal for use with three point latches on pages 220 222