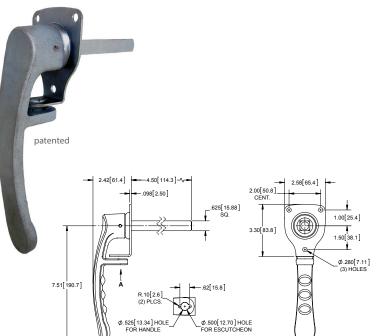

## Padlocking L-Handles PAT

| Material   | Finish                                | Shaft<br>Length                                                                                              | Shaft<br>Size                                                                                                                                                                                                                                                                                                                                                          | Mounting                                                                                                                                                                                                                                                                                                                                                                                                                         |
|------------|---------------------------------------|--------------------------------------------------------------------------------------------------------------|------------------------------------------------------------------------------------------------------------------------------------------------------------------------------------------------------------------------------------------------------------------------------------------------------------------------------------------------------------------------|----------------------------------------------------------------------------------------------------------------------------------------------------------------------------------------------------------------------------------------------------------------------------------------------------------------------------------------------------------------------------------------------------------------------------------|
| 304SS      | hand polished & passivated            | 4.50<br>[114.3]                                                                                              | .625<br>[15.88]                                                                                                                                                                                                                                                                                                                                                        | front                                                                                                                                                                                                                                                                                                                                                                                                                            |
| 304SS      | hand polished & passivated            | 2.50<br>[63.5]                                                                                               | .625<br>[15.88]                                                                                                                                                                                                                                                                                                                                                        | blind                                                                                                                                                                                                                                                                                                                                                                                                                            |
| 304SS      | passivated                            | 4.50<br>[114.3]                                                                                              | .625<br>[15.88]                                                                                                                                                                                                                                                                                                                                                        | front                                                                                                                                                                                                                                                                                                                                                                                                                            |
| cast steel | zinc plated                           | 4.50<br>[114.3]                                                                                              | .625<br>[15.88]                                                                                                                                                                                                                                                                                                                                                        | front                                                                                                                                                                                                                                                                                                                                                                                                                            |
| cast steel | chrome plated                         | 4.50<br>[114.3]                                                                                              | .625<br>[15.88]                                                                                                                                                                                                                                                                                                                                                        | front                                                                                                                                                                                                                                                                                                                                                                                                                            |
|            | 304SS<br>304SS<br>304SS<br>cast steel | 304SS hand polished & passivated  304SS hand polished & passivated  304SS passivated  cast steel zinc plated | Material         Finish         Length           304SS         hand polished & passivated         4.50 [114.3]           304SS         hand polished & passivated         [63.5]           304SS         passivated         4.50 [114.3]           cast steel         zinc plated         4.50 [114.3]           cast steel         chrome plated         4.50 [114.3] | Material         Finish         Length         Size           304SS         hand polished & passivated         4.50 (11.43) (15.88)           304SS         hand polished & passivated         2.50 (62.5) (15.88)           304SS         passivated         [63.5] (15.88)           cast steel         zinc plated         4.50 (62.5) (114.3) (15.88)           cast steel         chrome plated         4.50 (62.5) (15.88) |

- keyhole allows you to use a standard padlock or dual lock bracket, enabling the use of 2 padlocks with different key codes. See part no. X125-01 on pg. 40
- ▶ gasket available separately, part no. 310G
- ▶ all parts include o-ring
- \* part no. 311-SS-P02 has (3) 1/4-20 threaded weld studs instead of through holes on escutcheon and comes with black poron gasket (part no. 310G)
- ▶ 360° bi-directional rotation
- ▶ ideal for use with three point latches on pages 221 & 222