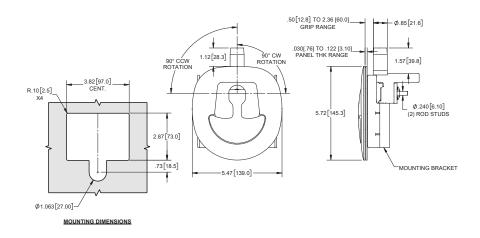

## **Compression Folding T-handles**

|             |             |                             |                                       | 3-Point Compression Latches |      |          |  |
|-------------|-------------|-----------------------------|---------------------------------------|-----------------------------|------|----------|--|
| Part Number | Key<br>Code | Pan<br>Material / Finish    | Handle<br>Material / Finish           | Cam Type                    | Grip | Mounting |  |
| 497BKP-01   | CH501       | plastic /<br>textured black | die cast zinc/<br>black powder coated |                             |      |          |  |
| 497CHP-01   | CH501       | plastic /<br>textured black | die cast zinc/<br>chrome plated       |                             |      |          |  |

## **2-Point Compression Latches**

| Part Number | Key<br>Code | Pan<br>Material / Finish    | Handle<br>Material / Finish           | Cam Type | Grip | Mounting |
|-------------|-------------|-----------------------------|---------------------------------------|----------|------|----------|
| 497BKP-02   | CH501       | plastic /<br>textured black | die cast zinc/<br>black powder coated |          |      |          |
| 497CHP-02   | CH501       | plastic /<br>textured black | die cast zinc/<br>chrome plated       |          |      |          |