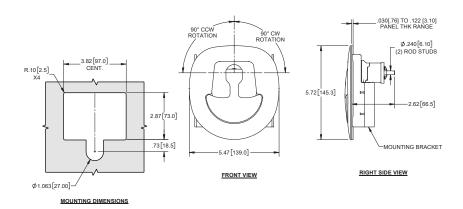

## **Compression Folding T-handles**

|             |             |                             |                                       | 3-Point Compression Latches |      |          |  |
|-------------|-------------|-----------------------------|---------------------------------------|-----------------------------|------|----------|--|
| Part Number | Key<br>Code | Pan<br>Material / Finish    | Handle<br>Material / Finish           | Cam Type                    | Grip | Mounting |  |
| 497BKP-01   | CH501       | plastic /<br>textured black | die cast zinc/<br>black powder coated |                             |      |          |  |
| 497CHP-01   | CH501       | plastic /<br>textured black | die cast zinc/<br>chrome plated       |                             |      |          |  |

## **2-Point Compression Latches**

| Part Number | Key<br>Code | Pan<br>Material / Finish    | Handle<br>Material / Finish           | Cam Type | Grip | Mounting |
|-------------|-------------|-----------------------------|---------------------------------------|----------|------|----------|
| 497BKP-02   | CH501       | plastic /<br>textured black | die cast zinc/<br>black powder coated |          |      |          |
| 497CHP-02   | CH501       | plastic /<br>textured black | die cast zinc/<br>chrome plated       |          |      |          |