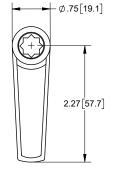

**Inside L-Handles** 

| Part Number | Material      | Finish                         | Dim A       |
|-------------|---------------|--------------------------------|-------------|
| 354         | die cast zinc | hand polished<br>chrome plated | 1.38 [35.0] |
| 254-01      | dio cast zins | hand polished                  | [N CC] 00   |

chrome plated

▶ handle attaches to .313 [7.94] sq. shaft by tightening included set screw