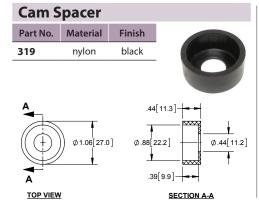

sh: zinc plated
- ▶ 365-01 handle attaches to .313 [7.94] sq. shaft by tightening included set screw
- ▶ 365-02 handle attaches to .500 [12.70] shaft by tightening included set screw





**Inside L-Handles** 

| Part Number | Material      | Finish                         | Dim A       |
|-------------|---------------|--------------------------------|-------------|
| 354         | die cast zinc | hand polished<br>chrome plated | 1.38 [35.0] |
| 254-01      | dio cast zins | hand polished                  | [N CC] 00   |

chrome plated

▶ handle attaches to .313 [7.94] sq. shaft by tightening included set screw





## Material Finish **Part Number** 352 die cast zinc mill 352CH die cast zinc chrome plated

▶ handle attaches to .313 [7.94] sq. shaft by tightening included set screw











**Push-on Nut**