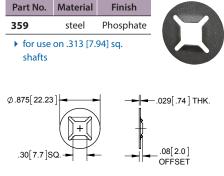

chrome plated

▶ handle attaches to .313 [7.94] sq. shaft by tightening included set screw

## Material Finish **Part Number** 352 die cast zinc mill 352CH die cast zinc chrome plated

▶ handle attaches to .313 [7.94] sq. shaft by tightening included set screw

**Push-on Nut** 