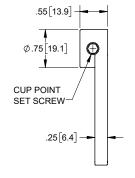

**Inside L-Handles** 

| Part Number | Material      | Finish                         | Dim A       |
|-------------|---------------|--------------------------------|-------------|
| 354         | die cast zinc | hand polished<br>chrome plated | 1.38 [35.0] |
| 254-01      | dio cast zins | hand polished                  | [N CC] 00   |

chrome plated

▶ handle attaches to .313 [7.94] sq. shaft by tightening included set screw