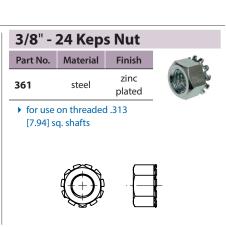

## Material Finish **Part Number** 352 die cast zinc mill 352CH die cast zinc chrome plated

▶ handle attaches to .313 [7.94] sq. shaft by tightening included set screw

**Push-on Nut** 