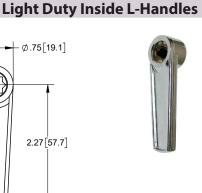

**Inside L-Handles** 

| Part Number | Material      | Finish                         | Dim A       |
|-------------|---------------|--------------------------------|-------------|
| 354         | die cast zinc | hand polished<br>chrome plated | 1.38 [35.0] |
| 254-01      | dio cast zins | hand polished                  | [N CC] 00   |

chrome plated

▶ handle attaches to .313 [7.94] sq. shaft by tightening included set screw