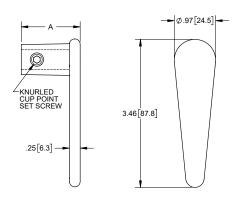

**Inside L-Handles** 

| Part Number | Material      | Finish                         | Dim A       |
|-------------|---------------|--------------------------------|-------------|
| 354         | die cast zinc | hand polished<br>chrome plated | 1.38 [35.0] |
| 254-01      | dio cast zins | hand polished                  | [N CC] 00   |

chrome plated

▶ handle attaches to .313 [7.94] sq. shaft by tightening included set screw