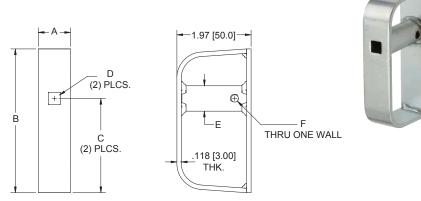

## **Inside Handles for Storage Shed**

| Part   | Dim    | Dim     | Dim     | Dim       | Dim     | Dim    |
|--------|--------|---------|---------|-----------|---------|--------|
| Number | A      | B       | C       | D         | E       | F      |
| 365-01 | .85    | 3.81    | 2.50    | .322      | Ø.67    | M6x1   |
|        | [21.7] | [96.9]  | [63.5]  | [8.18] sq | [17.1]  | THD.   |
| 365-02 | 1.18   | 5.00    | 3.37    | .511      | Ø1.05   | 1/4-20 |
|        | [30.0] | [127.0] | [85.70] | [13.0] sq | [26.67] | THD.   |

- ▶ material: steel finish: zinc plated
- ▶ 365-01 handle attaches to .313 [7.94] sq. shaft by tightening included set screw
- ▶ 365-02 handle attaches to .500 [12.70] shaft by tightening included set screw