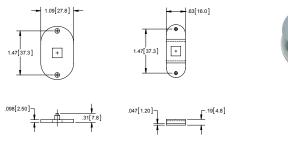

## **Two Point Cam and Cover Kit**

| Part Number | Material | Finish      |
|-------------|----------|-------------|
| C4-01       | steel    | zinc plated |

- ▶ for .313 [7.94] sq. shaft
- ▶ use with part no. **723** rods, pg. **63**
- cam and cover kits are shipped separately in bulk