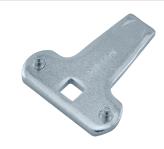

## **Three Point Cam Kit**

| Part Number | Material      | Finish      |
|-------------|---------------|-------------|
| C11-01      | die cast zinc | zinc plated |

- ▶ for .313 [7.94] sq. shaft
- ▶ use with part no. **723** rods, pg. **63**