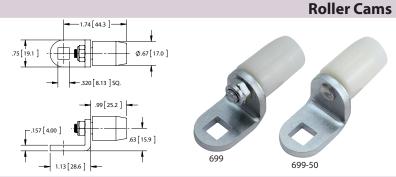

| Part Number | Material      | Finish       | Roller Mounting |
|-------------|---------------|--------------|-----------------|
| 699         | steel/plastic | zinc/natural | nut             |
| 699-50      | steel/plastic | zinc/natural | riveted         |

▶ for .313 [7.94] sq. shaft