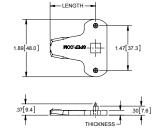

## **Three Point Cams**

| Part<br>Number | Length      | Thickness   | Material | Finish      |
|----------------|-------------|-------------|----------|-------------|
| C21            | 1.50 [38.1] | .157 [4.00] | steel    | zinc plated |
| C22            | 2.25 [57.2] | .189 [4.80] | steel    | zinc plated |

- ▶ for .313 [7.94] sq. shaft
- ▶ use with part no. **723** rods, pg. **63**
- > cam cover available, part no. C5