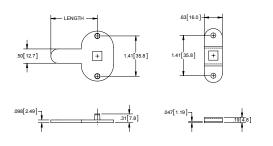

## **Three Point Cams**

| Part<br>Number | Length      | Thickness   | Material | Finish      |
|----------------|-------------|-------------|----------|-------------|
| C21            | 1.50 [38.1] | .157 [4.00] | steel    | zinc plated |
| C22            | 2.25 [57.2] | .189 [4.80] | steel    | zinc plated |

- ▶ for .313 [7.94] sq. shaft
- ▶ use with part no. **723** rods, pg. **63**
- > cam cover available, part no. C5