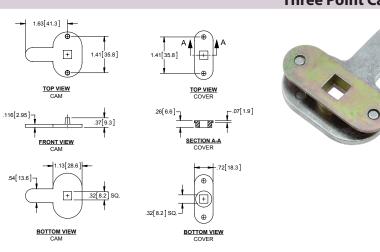

## **Three Point Cam and Cover Kit**

| Part Number | Length      | Material | Finish      |
|-------------|-------------|----------|-------------|
| C8-01       | 2.50 [63.5] | steel    | zinc plated |
| C8-02       | 2.13 [54.1] | steel    | zinc plated |

- ▶ for .313 [7.94] sq. shaft
- ▶ use with part no. **723** rods, pg. 63
- cam and cover kits are shipped separately in bulk