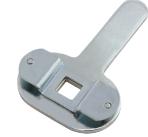

## **Three Point Cam Kit**

| Part Number | Material      | Finish      |
|-------------|---------------|-------------|
| C11-01      | die cast zinc | zinc plated |

- ▶ for .313 [7.94] sq. shaft
- ▶ use with part no. **723** rods, pg. **63**