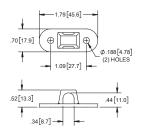

## Guide for a Ø5/16 [8.0] **Connecting Rod**

| Part No. | Material | Finish      |
|----------|----------|-------------|
| 724      | steel    | zinc plated |

1.62[41.1] 1.13[28.6]

• use with rods at the bottom of this page