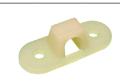

## Guide for a Ø5/16 [8.0] **Connecting Rod**

| Part No. | Material | Finish |
|----------|----------|--------|
| 726      | nylon    | white  |

use with rods at the bottom of this page