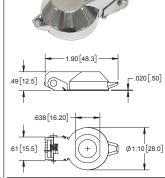

# **Cam Lock Dust Cover**

| Part No. | Material | Finish   |
|----------|----------|----------|
| K220     | die cast | chrome   |
|          | zinc     | Cilionie |

• use with rods at the bottom of this page