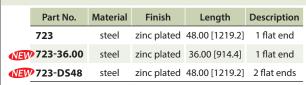

---------|----------|--------|
| 726      | nylon    | white  |





use with rods at the bottom of this page

# **Cam Lock Dust Cover**

| Part No. | Material | Finish   |
|----------|----------|----------|
| K220     | die cast | chrome   |
|          | zinc     | Cilionie |



• use with rods at the bottom of this page

#### **Cotter Pin**

| Part No. | Description          |
|----------|----------------------|
| XF12-01  | 3/32 dia. x 1/2 long |



- ▶ steel, zinc plated
- used to connect rods with folding T-handles

## **Clevis Pin**

| Part No. | Description         |  |
|----------|---------------------|--|
| XF13-01  | 1/4 dia. x 1/2 long |  |
|          |                     |  |

- ▶ steel, zinc plated
- used to connect rods with folding T-handles

# Ø5/16 [8.0] Connecting Rods



custom lengths can be made to your specification