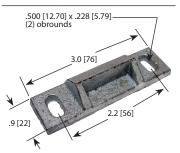

#### Striker

| Part No. | Material                   | Finish         |  |
|----------|----------------------------|----------------|--|
| 40ZN     | sand cast<br>steel         | zinc<br>plated |  |
| E00 [12] | 500 [12 70] · · 220 [5 70] |                |  |