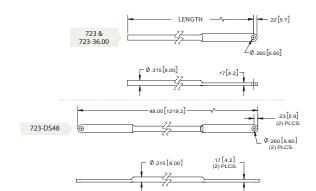

| white  |





use with rods at the bottom of this page

# **Cam Lock Dust Cover**

| Part No. | Material | Finish   |
|----------|----------|----------|
| K220     | die cast | chrome   |
|          | zinc     | Cilionie |



• use with rods at the bottom of this page

#### **Cotter Pin**

| Part No. | Description          |
|----------|----------------------|
| XF12-01  | 3/32 dia. x 1/2 long |



- ▶ steel, zinc plated
- used to connect rods with folding T-handles

## **Clevis Pin**

| Part No. | Description         |  |
|----------|---------------------|--|
| XF13-01  | 1/4 dia. x 1/2 long |  |
|          |                     |  |

- ▶ steel, zinc plated
- used to connect rods with folding T-handles

# Ø5/16 [8.0] Connecting Rods



custom lengths can be made to your specification