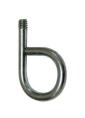

#### **Cotter Pin**

| Part No. | Description          |
|----------|----------------------|
| XF12-01  | 3/32 dia. x 1/2 long |

- ▶ steel, zinc plated
- used to connect rods with folding T-handles

## **Clevis Pin**

| Part No. | Description         |  |
|----------|---------------------|--|
| XF13-01  | 1/4 dia. x 1/2 long |  |
|          |                     |  |

- ▶ steel, zinc plated
- used to connect rods with folding T-handles