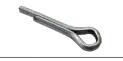

1] 1.13[28.6]

• use with rods at the bottom of this page

## Guide for a Ø5/16 [8.0] Connecting Rod

| Part No. | Material | Finish      |
|----------|----------|-------------|
| 725      | steel    | zinc plated |



• use with rods at the bottom of this page

## Guide for a Ø5/16 [8.0] **Connecting Rod**

| Part No. | Material | Finish |
|----------|----------|--------|
| 726      | nylon    | white  |





use with rods at the bottom of this page

# **Cam Lock Dust Cover**

| Part No. | Material | Finish   |
|----------|----------|----------|
| K220     | die cast | chrome   |
|          | zinc     | Cilionie |



• use with rods at the bottom of this page

#### **Cotter Pin**

| Part No. | Description          |
|----------|----------------------|
| XF12-01  | 3/32 dia. x 1/2 long |



- ▶ steel, zinc plated
- used to connect rods with folding T-handles

## **Clevis Pin**

| Part No. | Description         |  |
|----------|---------------------|--|
| XF13-01  | 1/4 dia. x 1/2 long |  |
|          |                     |  |

- ▶ steel, zinc plated
- used to connect rods with folding T-handles

# Ø5/16 [8.0] Connecting Rods



custom lengths can be made to your specification