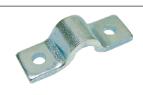

#### Striker

| Part No. | Material                   | Finish         |  |
|----------|----------------------------|----------------|--|
| 40ZN     | sand cast<br>steel         | zinc<br>plated |  |
| E00 [12] | 500 [12 70] · · 220 [5 70] |                |  |