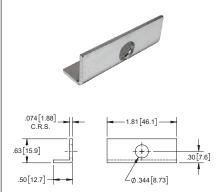

## Guide for a Ø5/16 [8.0] **Connecting Rod**

| Part No. | Material | Finish      |
|----------|----------|-------------|
| 724      | steel    | zinc plated |

1.62[41.1] 1.13[28.6]

• use with rods at the bottom of this page