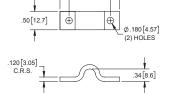

## Guide for a Ø5/16 [8.0] Connecting Rod

| Part No. | Material | Finish      |
|----------|----------|-------------|
| 725      | steel    | zinc plated |

• use with rods at the bottom of this page