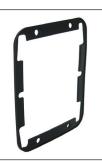

# Standard Paddle Handle Gasket | Inside Release Ring

| Part No. | Material | Finish |
|----------|----------|--------|
| 450G     | neoprene | black  |

| Part No. | Material | Finish      |
|----------|----------|-------------|
| 4ZN      | steel    | zinc plated |
| 4SS      | 316SS    | passivated  |
|          |          |             |