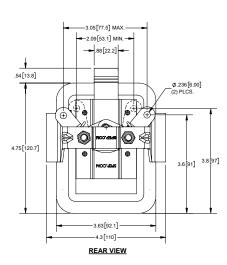

## **Junior 3-Point Paddle Handle**

FRONT VIEW

| Part No. | Material | Finish                 | Pan Thickness | Key Code |
|----------|----------|------------------------|---------------|----------|
| 40502BK  | steel    | black powder<br>coated | 18 gauge      | CH545    |