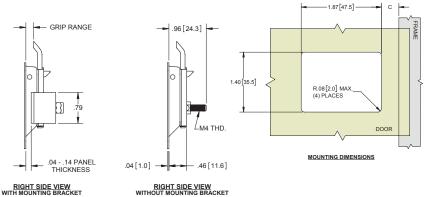

- ▶ includes mounting bracket and nylon lock nut
- ▶ low profile design

- includes mounting bracket and hex screw
- low profile design