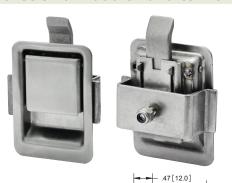

| Part No. | Material | Finish                 | Grip Range<br>(min max.) |
|----------|----------|------------------------|--------------------------|
| 452SS    | 304SS    | brushed,<br>passivated | .125 [3.20]132 [3.35]    |