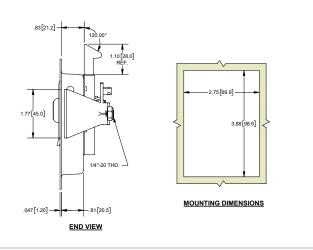

## **Junior 3-Point Paddle Handle**

FRONT VIEW

| Part No. | Material | Finish                 | Pan Thickness | Key Code |
|----------|----------|------------------------|---------------|----------|
| 40502BK  | steel    | black powder<br>coated | 18 gauge      | CH545    |