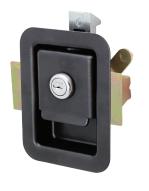

## **Junior 3-Point Paddle Handle**

FRONT VIEW

| Part No. | Material | Finish                 | Pan Thickness | Key Code |
|----------|----------|------------------------|---------------|----------|
| 40502BK  | steel    | black powder<br>coated | 18 gauge      | CH545    |