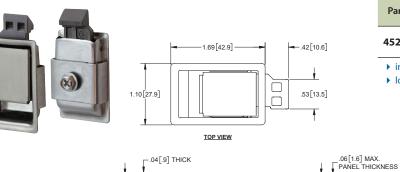

## **304SS Small Paddle Handles with Brushed Finish**

| Part No. | Grip Range<br>(min max.) | Dim B      | Cut-out Dim C<br>(min max.) |
|----------|--------------------------|------------|-----------------------------|
| 454SS01  | .05 [1.2]08 [2.0]        | .45 [11.5] | .41 [10.4]50 [12.7]         |
| 454SS02  | .08 [2.0]11 [2.8]        | .48 [12.0] | .44 [11.2]53 [13.5]         |
| 454SS03  | .11 [2.8]14 [3.6]        | .48 [12.0] | .47 [11.9]56 [14.2]         |
| 454SS    | .14 [3.6]16 [4.1]        | .54 [13.8] | .35 [9.0]39 [10.0]          |
|          |                          |            |                             |