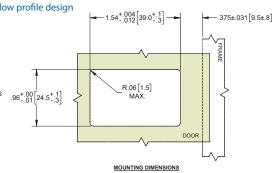

| .11 [2.8]14 [3.6]        | .48 [12.0] | .47 [11.9]56 [14.2]         |
| 454SS    | .14 [3.6]16 [4.1]        | .54 [13.8] | .35 [9.0]39 [10.0]          |
|          |                          |            |                             |

- ▶ includes mounting bracket and nylon lock nut
- ▶ low profile design



## 304SS Small Paddle Handle with Plastic Bolt

- 1.65 [42.0] <del>-</del>

FRONT VIEW WITH MOUNTING BRACKET

.31[7.8]



.13±.01[3.2±.2]

MAX. DOOR / FRAME



MOUNTING BRACKET

2.20 [56.0]

| Part No. | Material | Finish                 | Grip Range<br>(min max.) |
|----------|----------|------------------------|--------------------------|
| 452SS    | 304SS    | brushed,<br>passivated | .125 [3.20]132 [3.35]    |

- includes mounting bracket and hex screw
- low profile design



## **Junior 3-Point Paddle Handle**



FRONT VIEW





| Part No. | Material | Finish                 | Pan Thickness | Key Code |
|----------|----------|------------------------|---------------|----------|
| 40502BK  | steel    | black powder<br>coated | 18 gauge      | CH545    |