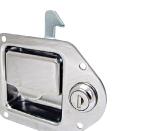

## **Cam Latching Stainless Steel Paddle Handles**

| uies |             |          |          |               |                |
|------|-------------|----------|----------|---------------|----------------|
|      | Part Number | Material | Finish   | Key Code      | Mounting Holes |
|      | 457         | 430SS    | polished | non-locking   | yes            |
|      | 457-DB ‡    | 430SS    | polished | double bitted | yes            |
|      | 457-501     | 430SS    | polished | CH501         | yes            |
|      | 457-545     | 430SS    | polished | CH545         | yes            |