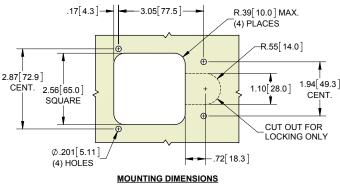

## **Cam Latching Stainless Steel Paddle Handles**

| uies |             |          |          |               |                |
|------|-------------|----------|----------|---------------|----------------|
|      | Part Number | Material | Finish   | Key Code      | Mounting Holes |
|      | 457         | 430SS    | polished | non-locking   | yes            |
|      | 457-DB ‡    | 430SS    | polished | double bitted | yes            |
|      | 457-501     | 430SS    | polished | CH501         | yes            |
|      | 457-545     | 430SS    | polished | CH545         | yes            |

• additional key codes available with minimum order quantities

Iocking latches include (2) ringed keys

> gasket for both locking & non-locking handles available as part no. 457G

+ includes double-bitted lock and keys part no. PLSDB-KD. See table on pg. 65 for key codes