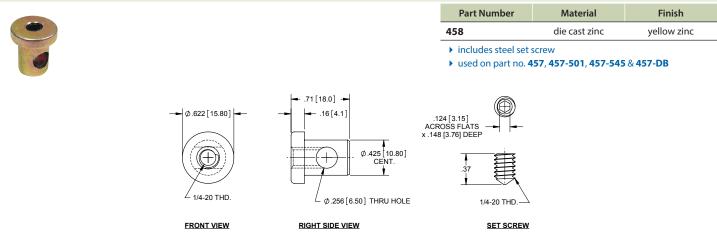

|                |
|------|-------------|----------|----------|---------------|----------------|
|      | Part Number | Material | Finish   | Key Code      | Mounting Holes |
|      | 457         | 430SS    | polished | non-locking   | yes            |
|      | 457-DB ‡    | 430SS    | polished | double bitted | yes            |
|      | 457-501     | 430SS    | polished | CH501         | yes            |
|      | 457-545     | 430SS    | polished | CH545         | yes            |

• additional key codes available with minimum order quantities

Iocking latches include (2) ringed keys

> gasket for both locking & non-locking handles available as part no. 457G

+ includes double-bitted lock and keys part no. PLSDB-KD. See table on pg. 65 for key codes





## Rod Guide with Set Screw