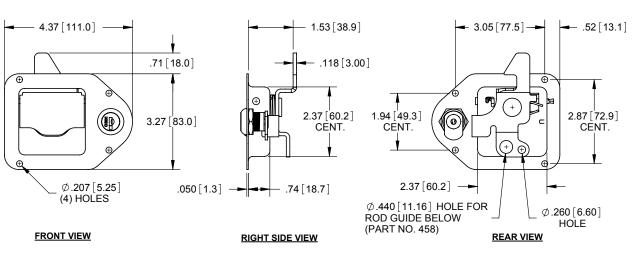

## **Cam Latching Stainless Steel Paddle Handles**

| uies |             |          |          |               |                |
|------|-------------|----------|----------|---------------|----------------|
|      | Part Number | Material | Finish   | Key Code      | Mounting Holes |
|      | 457         | 430SS    | polished | non-locking   | yes            |
|      | 457-DB ‡    | 430SS    | polished | double bitted | yes            |
|      | 457-501     | 430SS    | polished | CH501         | yes            |
|      | 457-545     | 430SS    | polished | CH545         | yes            |

• additional key codes available with minimum order quantities

Iocking latches include (2) ringed keys

> gasket for both locking & non-locking handles available as part no. 457G

+ includes double-bitted lock and keys part no. PLSDB-KD. See table on pg. 65 for key codes