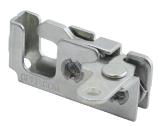

• 463S / 463S-01 striker available on pg. 78

▶ refer to pg. 81 for reccomended panel cut-out

TOP VIEW (LH SHOWN)

(LH SHOWN)