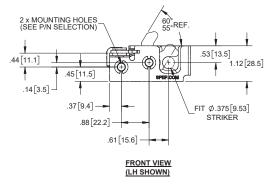

## **Short Perpendicular Lever**

| Part Number | Orientation | Actuation Stage |
|-------------|-------------|-----------------|
| L607-11     | right hand  | single          |
| L607-21     | left hand   | single          |
| L607-31     | right hand  | dual            |
| L607-41     | left hand   | dual            |

• 463S / 463S-01 striker available on pg. 78

▶ refer to pg. 81 for reccomended panel cut-out

TOP VIEW (LH SHOWN)

(LH SHOWN)