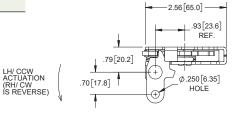

• 4635 / 4635-01 striker available on pg. 78

▶ refer to pg. 81 for reccomended panel cut-out

SIDE VIEW (LH SHOWN)