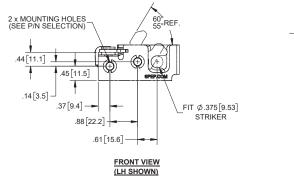

• 463S / 463S-01 striker available on pg. 78

▶ refer to pg. 81 for reccomended panel cut-out

TOP VIEW (LH SHOWN)

(LH SHOWN)