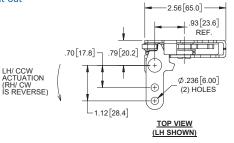

## Long Perpendicular Lever

| Part Number | Orientation | Actuation Stage |
|-------------|-------------|-----------------|
| L606-11     | right hand  | single          |
| L606-21     | left hand   | single          |
| L606-31     | right hand  | dual            |
| L606-41     | left hand   | dual            |

• 4635 / 4635-01 striker available on pg. 78

▶ refer to pg. 81 for reccomended panel cut-out

SIDE VIEW (LH SHOWN)