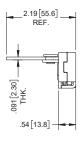

• 4635 / 4635-01 striker available on pg. 78

▶ refer to pg. 81 for reccomended panel cut-out

SIDE VIEW (LH SHOWN)