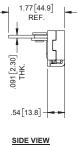

• 4635 / 4635-01 striker available on pg. 78

▶ refer to pg. 81 for reccomended panel cut-out

SIDE VIEW (LH SHOWN)