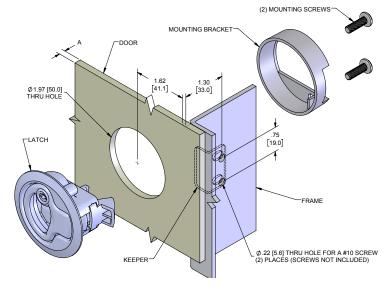

- ▶ includes:
  - ▶ (2) ringed keys
  - ▶ (2) mounting screws
  - ▶ (1) mounting bracket
  - ▶ (1) keeper

- ▶ includes:
  - ▶ (2) mounting screws
  - ▶ (1) mounting bracket
  - ▶ (1) keeper