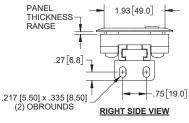

## **Stainless Steel Locking Latches**

| Part Number | Panel Thickness<br>Range A | Material | Finish        |  |  |
|-------------|----------------------------|----------|---------------|--|--|
| 6-10SSTLK   | .079 [2.00]276 [7.00]      | 316SS    | hand polished |  |  |
| 6-11SSTLK   | .276 [7.00]472 [12.00]     | 316SS    | hand polished |  |  |
| 6-12SSTLK   | .472 [12.00]669 [17.00]    | 316SS    | hand polished |  |  |
| 6-13SSTLK   | .669 [17.00]866 [22.00]    | 316SS    | hand polished |  |  |

#### **Stainless Steel Non-Locking Latches**

| Part Number | Panel Thickness<br>Range A | Material | Finish        |
|-------------|----------------------------|----------|---------------|
| 6-10SST     | .079 [2.00]276 [7.00]      | 316SS    | hand polished |
| 6-11SST     | .276 [7.00]472 [12.00]     | 316SS    | hand polished |
| 6-12SST     | .472 [12.00]669 [17.00]    | 316SS    | hand polished |
| 6-13SST     | .669 [17.00]866 [22.00]    | 316SS    | hand polished |

#### **Die Cast Zinc Locking Latches**

| Part Number | Panel Thickness<br>Range A | Material      | Finish        |
|-------------|----------------------------|---------------|---------------|
| 6-10CHLK    | .079 [2.00]276 [7.00]      | die cast zinc | chrome plated |
| 6-11CHLK    | .276 [7.00]472 [12.00]     | die cast zinc | chrome plated |
| 6-12CHLK    | .472 [12.00]669 [17.00]    | die cast zinc | chrome plated |
| 6-13CHLK    | .669 [17.00]866 [22.00]    | die cast zinc | chrome plated |

### **Die Cast Zinc Non-Locking Latches**

| Part Number | Panel Thickness<br>Range A | Material      | Finish        |
|-------------|----------------------------|---------------|---------------|
| 6-10CH      | .079 [2.00]276 [7.00]      | die cast zinc | chrome plated |
| 6-11CH      | .276 [7.00]472 [12.00]     | die cast zinc | chrome plated |
| 6-12CH      | .472 [12.00]669 [17.00]    | die cast zinc | chrome plated |
| 6-13CH      | .669 [17.00]866 [22.00]    | die cast zinc | chrome plated |