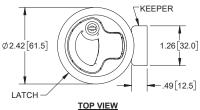

## **Stainless Steel Locking Latches**

| Part Number | Panel Thickness<br>Range A | Material | Finish        |  |  |
|-------------|----------------------------|----------|---------------|--|--|
| 6-10SSTLK   | .079 [2.00]276 [7.00]      | 316SS    | hand polished |  |  |
| 6-11SSTLK   | .276 [7.00]472 [12.00]     | 316SS    | hand polished |  |  |
| 6-12SSTLK   | .472 [12.00]669 [17.00]    | 316SS    | hand polished |  |  |
| 6-13SSTLK   | .669 [17.00]866 [22.00]    | 316SS    | hand polished |  |  |

#### **Stainless Steel Non-Locking Latches**

| Part Number | Panel Thickness<br>Range A | Material | Finish        |
|-------------|----------------------------|----------|---------------|
| 6-10SST     | .079 [2.00]276 [7.00]      | 316SS    | hand polished |
| 6-11SST     | .276 [7.00]472 [12.00]     | 316SS    | hand polished |
| 6-12SST     | .472 [12.00]669 [17.00]    | 316SS    | hand polished |
| 6-13SST     | .669 [17.00]866 [22.00]    | 316SS    | hand polished |

#### **Die Cast Zinc Locking Latches**

| Part Number | Panel Thickness<br>Range A | Material      | Finish        |
|-------------|----------------------------|---------------|---------------|
| 6-10CHLK    | .079 [2.00]276 [7.00]      | die cast zinc | chrome plated |
| 6-11CHLK    | .276 [7.00]472 [12.00]     | die cast zinc | chrome plated |
| 6-12CHLK    | .472 [12.00]669 [17.00]    | die cast zinc | chrome plated |
| 6-13CHLK    | .669 [17.00]866 [22.00]    | die cast zinc | chrome plated |

### **Die Cast Zinc Non-Locking Latches**

| Part Number | Panel Thickness<br>Range A | Material      | Finish        |
|-------------|----------------------------|---------------|---------------|
| 6-10CH      | .079 [2.00]276 [7.00]      | die cast zinc | chrome plated |
| 6-11CH      | .276 [7.00]472 [12.00]     | die cast zinc | chrome plated |
| 6-12CH      | .472 [12.00]669 [17.00]    | die cast zinc | chrome plated |
| 6-13CH      | .669 [17.00]866 [22.00]    | die cast zinc | chrome plated |