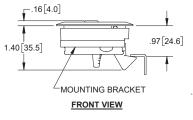

# **Flush Slam Latches**

- ▶ includes:
  - ▶ (2) ringed keys
  - ▶ (2) mounting screws
  - ▶ (1) mounting bracket
  - ▶ (1) keeper