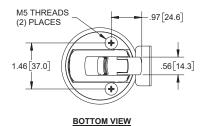

me plated |
| 6-13CHLK    | .669 [17.00]866 [22.00]    | die cast zinc | chrome plated |

- ▶ includes:
  - ▶ (2) ringed keys
  - ▶ (2) mounting screws
  - ▶ (1) mounting bracket
  - ▶ (1) keeper

### **Die Cast Zinc Non-Locking Latches**

| Part Number | Panel Thickness<br>Range A | Material      | Finish        |
|-------------|----------------------------|---------------|---------------|
| 6-10CH      | .079 [2.00]276 [7.00]      | die cast zinc | chrome plated |
| 6-11CH      | .276 [7.00]472 [12.00]     | die cast zinc | chrome plated |
| 6-12CH      | .472 [12.00]669 [17.00]    | die cast zinc | chrome plated |
| 6-13CH      | .669 [17.00]866 [22.00]    | die cast zinc | chrome plated |

- ▶ includes:
  - ▶ (2) mounting screws
  - ▶ (1) mounting bracket
  - ▶ (1) keeper