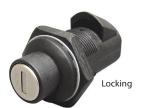

## **Locking and Non-Locking Latches**

| Part Number | Description | Lock Face Finish |
|-------------|-------------|------------------|
| 2-11BK      | non-locking | black            |
| 2-13BK      | locking     | polished         |
| 2-13BK50*   | locking     | polished         |
| 2-14BK      | locking     | black            |

▶ \* 2-13BK50 is same as 2-13BK except for different key codes (CH742-CH762)