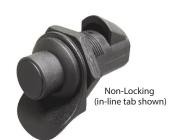

## **Locking and Non-Locking Latches with** Pull Tab In-line with Bolt

| Part Number | Description | Lock Face Finish |
|-------------|-------------|------------------|
| 2-11BK01    | non-locking | black            |
| 2-13BK01    | locking     | polished         |
| 2-14BK01    | locking     | black            |

# **Locking and Non-Locking Latches with Pull Tab Perpendicular to Bolt**

| Part Number | Description | Lock Face Finish |
|-------------|-------------|------------------|
| 2-11BK02    | non-locking | black            |
| 2-13BK02    | locking     | polished         |
| 2-14BK02    | locking     | black            |