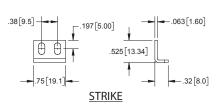

### **Push Button Latches Features**

- ▶ material: nylon with UV stabilizers
- ▶ finish: black textured
- patented design
- ▶ parts have internal o-rings
- ▶ face gasket available separately (part no. 2-1G), to meet NEMA type 4, 12 and IP65 enclosure requirements
- ▶ all latches include:
  - ▶ body nut
  - ▶ lock washer
  - > strike in 304SS with passivated finish
  - ▶ (2) ringed keys
- ▶ key code CH751 (for locking only)