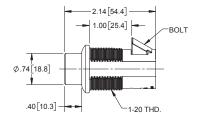

## **Push Button Latches**











RIGHT SIDE VIEW





**LATCH** 







MOUNTING DIMENSIONS



## **Locking and Non-Locking Latches**

| Part Number | Description | Lock Face Finish |
|-------------|-------------|------------------|
| 2-11BK      | non-locking | black            |
| 2-13BK      | locking     | polished         |
| 2-13BK50*   | locking     | polished         |
| 2-14BK      | locking     | black            |

▶ \* 2-13BK50 is same as 2-13BK except for different key codes (CH742-CH762)

## **Locking and Non-Locking Latches with** Pull Tab In-line with Bolt

| Part Number | Description | Lock Face Finish |
|-------------|-------------|------------------|
| 2-11BK01    | non-locking | black            |
| 2-13BK01    | locking     | polished         |
| 2-14BK01    | locking     | black            |

# **L