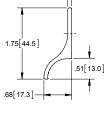

-13BK02    | locking     | polished         |
| 2-14BK02    | locking     | black            |

### **Push Button Latches Features**

- ▶ material: nylon with UV stabilizers
- ▶ finish: black textured
- patented design
- ▶ parts have internal o-rings
- ▶ face gasket available separately (part no. 2-1G), to meet NEMA type 4, 12 and IP65 enclosure requirements
- ▶ all latches include:
  - ▶ body nut
  - ▶ lock washer
  - > strike in 304SS with passivated finish
  - ▶ (2) ringed keys
- ▶ key code CH751 (for locking only)

### **Gasket for Push Button Latches**

| Part No. | Description                                        |  |
|----------|----------------------------------------------------|--|
| 2-1G     | smooth black rubber gasket for Push Button Latches |  |

## **Pull Tab**













.093 2.36



## **In-line with Bolt**

|   | Part Number | Material                     | Finish         |
|---|-------------|------------------------------|----------------|
| ŀ | (Н39ВК      | nylon with UV<br>stabilizers | black textured |

## **Perpendicular to Bolt**

| Part Number | Material                     | Finish         |
|-------------|------------------------------|----------------|
| KH39BK-01   | nylon with UV<br>stabilizers | black textured |