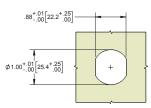

## **Push Button Latches**











RIGHT SIDE VIEW





**LATCH** 







MOUNTING DIMENSIONS



## **Locking and Non-Locking Latches**

| Part Number | Description | Lock Face Finish |
|-------------|-------------|------------------|
| 2-11BK      | non-locking | black            |
| 2-13BK      | locking     | polished         |
| 2-13BK50*   | locking     | polished         |
| 2-14BK      | locking     | black            |

▶ \* 2-13BK50 is same as 2-13BK except for different key codes (CH742-CH762)

## **Locking and Non-Locking Latches with** Pull Tab In-line with Bolt

| Part Number | Description | Lock Face Finish |
|-------------|-------------|------------------|
| 2-11BK01    | non-locking | black            |
| 2-13BK01    | locking     | polished         |
| 2-14BK01    | locking     | black            |

# **Locking and Non-Locking Latches with Pul