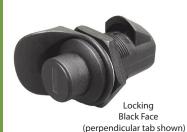

# **Locking and Non-Locking Latches with Pull Tab Perpendicular to Bolt**

| Part Number | Description | Lock Face Finish |
|-------------|-------------|------------------|
| 2-11BK02    | non-locking | black            |
| 2-13BK02    | locking     | polished         |
| 2-14BK02    | locking     | black            |