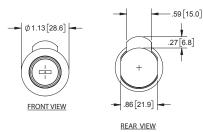

## **Push Button Latches**











RIGHT SIDE VIEW





**LATCH** 







MOUNTING DIMENSIONS



## **Locking and Non-Locking Latches**

| Part Number | Description | Lock Face Finish |
|-------------|-------------|------------------|
| 2-11BK      | non-locking | black            |
| 2-13BK      | locking     | polished         |
| 2-13BK50*   | locking     | polished         |
| 2-14BK      | locking     | black            |

▶ \* 2-13BK50 is same as 2-13BK except for different key codes (CH742-CH762)

## **Locking and Non-Locking Latches with** Pull Tab In-line with Bolt

| Part Number | Description | Lock Face Finish |
|-------------|-------------|------------------|
| 2-11BK01    | non-locking | black            |
| 2-13BK01    | locking     | polished         |
| 2-14BK01    | locking     | black            |

# **Locking and Non-Lockin