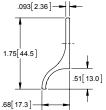

## **Pull Tab**

.093 2.36

## **In-line with Bolt**

|   | Part Number | Material                     | Finish         |
|---|-------------|------------------------------|----------------|
| ŀ | (Н39ВК      | nylon with UV<br>stabilizers | black textured |

## **Perpendicular to Bolt**

| Part Number | Material                     | Finish         |
|-------------|------------------------------|----------------|
| KH39BK-01   | nylon with UV<br>stabilizers | black textured |