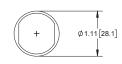

### **Gasket for Push Button Latches**

| Part No. | Description                                        |  |
|----------|----------------------------------------------------|--|
| 2-1G     | smooth black rubber gasket for Push Button Latches |  |