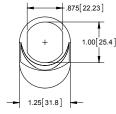

|
| 2-13BK02    | locking     | polished         |
| 2-14BK02    | locking     | black            |

### **Push Button Latches Features**

- ▶ material: nylon with UV stabilizers
- ▶ finish: black textured
- patented design
- ▶ parts have internal o-rings
- ▶ face gasket available separately (part no. 2-1G), to meet NEMA type 4, 12 and IP65 enclosure requirements
- ▶ all latches include:
  - ▶ body nut
  - ▶ lock washer
  - > strike in 304SS with passivated finish
  - ▶ (2) ringed keys
- ▶ key code CH751 (for locking only)

### **Gasket for Push Button Latches**

| Part No. | Description                                        |  |
|----------|----------------------------------------------------|--|
| 2-1G     | smooth black rubber gasket for Push Button Latches |  |

## **Pull Tab**













.093 2.36



## **In-line with Bolt**

|   | Part Number | Material                     | Finish         |
|---|-------------|------------------------------|----------------|
| ŀ | (Н39ВК      | nylon with UV<br>stabilizers | black textured |

## **Perpendicular to Bolt**

| Part Number | Material                     | Finish         |
|-------------|------------------------------|----------------|
| KH39BK-01   | nylon with UV<br>stabilizers | black textured |