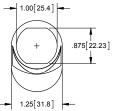

2-13BK02    | locking     | polished         |
| 2-14BK02    | locking     | black            |

### **Push Button Latches Features**

- ▶ material: nylon with UV stabilizers
- ▶ finish: black textured
- patented design
- ▶ parts have internal o-rings
- ▶ face gasket available separately (part no. 2-1G), to meet NEMA type 4, 12 and IP65 enclosure requirements
- ▶ all latches include:
  - ▶ body nut
  - ▶ lock washer
  - > strike in 304SS with passivated finish
  - ▶ (2) ringed keys
- ▶ key code CH751 (for locking only)

### **Gasket for Push Button Latches**

| Part No. | Description                                        |  |
|----------|----------------------------------------------------|--|
| 2-1G     | smooth black rubber gasket for Push Button Latches |  |

## **Pull Tab**













.093 2.36



## **In-line with Bolt**

|   | Part Number | Material                     | Finish         |
|---|-------------|------------------------------|----------------|
| ŀ | (Н39ВК      | nylon with UV<br>stabilizers | black textured |

## **Perpendicular to Bolt**

| Part Number | Material                     | Finish         |
|-------------|------------------------------|----------------|
| KH39BK-01   | nylon with UV<br>stabilizers | black textured |