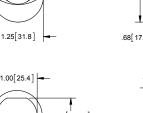

| 2-13BK02    | locking     | polished         |
| 2-14BK02    | locking     | black            |

### **Push Button Latches Features**

- ▶ material: nylon with UV stabilizers
- ▶ finish: black textured
- patented design
- ▶ parts have internal o-rings
- ▶ face gasket available separately (part no. 2-1G), to meet NEMA type 4, 12 and IP65 enclosure requirements
- ▶ all latches include:
  - ▶ body nut
  - ▶ lock washer
  - > strike in 304SS with passivated finish
  - ▶ (2) ringed keys
- ▶ key code CH751 (for locking only)

### **Gasket for Push Button Latches**

| Part No. | Description                                        |  |
|----------|----------------------------------------------------|--|
| 2-1G     | smooth black rubber gasket for Push Button Latches |  |

## **Pull Tab**













.093 2.36



## **In-line with Bolt**

|   | Part Number | Material                     | Finish         |
|---|-------------|------------------------------|----------------|
| ŀ | (Н39ВК      | nylon with UV<br>stabilizers | black textured |

## **Perpendicular to Bolt**

| Part Number | Material                     | Finish         |
|-------------|------------------------------|----------------|
| KH39BK-01   | nylon with UV<br>stabilizers | black textured |