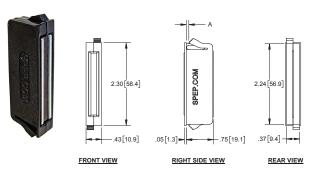

#### Large

| Part Number | Α         | Panel Thickness<br>(minmax.) |
|-------------|-----------|------------------------------|
| D392BK      | .01 [.3]  | .02 [.5]08 [2.0]             |
| D392BK-01   | .07 [1.8] | .08 [2.0]14 [3.5]            |
| D392BK-02   | .13 [3.3] | .14 [3.5]20 [5.0]            |

- ▶ black polypropylene housing
- ▶ steel, zinc plated end plates
- ▶ approximate holding force: 14.0 lb [62.3N]
- uses strike part no. D392S-01 & D392S-02 see below for more details