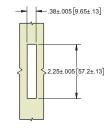

#### Large

| Part Number | Α         | Panel Thickness<br>(minmax.) |
|-------------|-----------|------------------------------|
| D392BK      | .01 [.3]  | .02 [.5]08 [2.0]             |
| D392BK-01   | .07 [1.8] | .08 [2.0]14 [3.5]            |
| D392BK-02   | .13 [3.3] | .14 [3.5]20 [5.0]            |

- ▶ black polypropylene housing
- ▶ steel, zinc plated end plates
- ▶ approximate holding force: 14.0 lb [62.3N]
- uses strike part no. D392S-01 & D392S-02 see below for more details