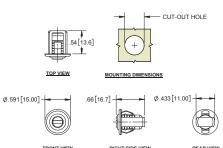

# **Snap-in Magnetic Catch**

| Part<br>Number                | Holding<br>Force<br>Ibf [N] | Panel<br>Material | Panel Thickness       | Cut-out Hole                  |
|-------------------------------|-----------------------------|-------------------|-----------------------|-------------------------------|
| <b>D411</b> approx. 1.5 [6.9] |                             | steel             | .031 [.79]055 [1.40]  | Ø.449 [11.40] - Ø.453 [11.50] |
|                               |                             | steel             | .055 [1.40]118 [3.00] | Ø.469 [11.91] - Ø.472 [12.00] |
|                               |                             | resin             | .055 [1.40]           | Ø.445 [11.30] - Ø.453 [11.50] |

- ▶ color: white
- plastic housing and cover
- ▶ steel zinc plated yoke plates