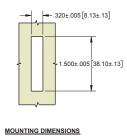

### Small

| Part Number | Α         | Panel Thickness<br>(minmax.) |  |
|-------------|-----------|------------------------------|--|
| D395BK      | .04 [1.0] | .02 [.5]08 [2.0]             |  |
| D395BK-01   | .10 [2.5] | .08 [2.0]14 [3.5]            |  |
| D395BK-02   | .16 [4.0] | .14 [3.5]20 [5.0]            |  |
|             |           |                              |  |

- ▶ black polypropylene housing
- ▶ steel, zinc plated end plates
- ▶ approximate holding force: 8.0 lb [35.6N]
- uses strike part no. D395S-01 & D395S-02 see below for more details