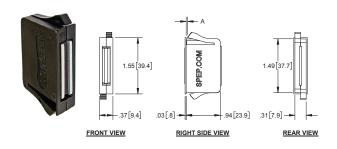

### Small

| Part Number | Α         | Panel Thickness<br>(minmax.) |  |
|-------------|-----------|------------------------------|--|
| D395BK      | .04 [1.0] | .02 [.5]08 [2.0]             |  |
| D395BK-01   | .10 [2.5] | .08 [2.0]14 [3.5]            |  |
| D395BK-02   | .16 [4.0] | .14 [3.5]20 [5.0]            |  |
|             |           |                              |  |

- ▶ black polypropylene housing
- ▶ steel, zinc plated end plates
- ▶ approximate holding force: 8.0 lb [35.6N]
- uses strike part no. D395S-01 & D395S-02 see below for more details