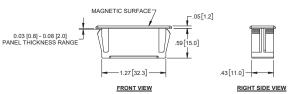

## **Sealed Snap-in Magnetic Catches**

| Part Number | Finish | Holding Force    |
|-------------|--------|------------------|
| D436BK      | black  | approx. 6.7 [30] |
| D436W       | white  | approx. 6.7 [30] |
| D436BK-01   | black  | approx. 4.0 [18] |
| D436W-01    | white  | approx. 4.0 [18] |