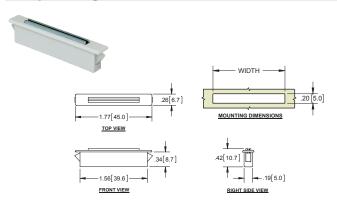

## **Snap-in Magnetic Catch**

| Part Number | Holding Force lbf [N] |  |
|-------------|-----------------------|--|
| D416        | approx 6.6 [29.4]     |  |

- ▶ aluminum, mill finish housing
- ▶ steel, zinc plated keeper and yoke plates
- ▶ snaps into a 1mm thick panel