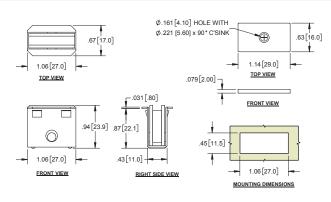

## **Snap-in Magnetic Catch**

| Part Number | Holding Force lbf [N] |  |
|-------------|-----------------------|--|
| D416        | approx 6.6 [29.4]     |  |

- ▶ aluminum, mill finish housing
- ▶ steel, zinc plated keeper and yoke plates
- ▶ snaps into a 1mm thick panel