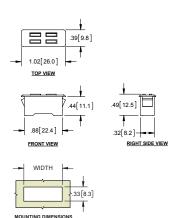

## **Snap-in Magnetic Catch**

|      | Part<br>Number | Color | Holding Force lbf [N] | Panel<br>Thickness | Cut-out Width |
|------|----------------|-------|-----------------------|--------------------|---------------|
| D403 | D402           | white | approx. 6.2 [27.5]    | .031 [.79]         | 1.571 [39.90] |
|      | D403           |       | approx. 6.2 [27.5]    | .039 [.99]         | 1.594 [40.50] |

- plastic housing and cover
- ▶ steel zinc plated yoke plates