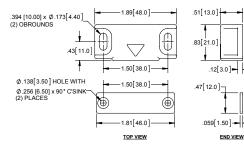

## Latches

| Part Number | Color | Holding Force<br>lbf [N] |
|-------------|-------|--------------------------|
| D405BK      | black | approx.<br>.9 [4.0]      |
| D405W       | white | approx.<br>.9 [4.0]      |

plastic housing and cover

430SS nickel plated magnet and keeper