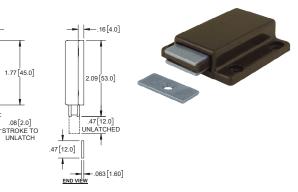

## **Magnetic Catches**

1.65 42.0

1.34 34.0

-

1.02[26.0] TOP VIEW

Ð

1.14 [29.0]

 $\bigcirc$ 

۲

Ø.126[3.2] HOLE WITH

Ø.252 [6.40] x .071 [1.80] C'BORE (2) PLACES

.252 [6.40] x .126 [3.2] OBROUND WITH .378 [9.60] x .252 [6.40] x .071 [1.80] C'BORE-(2) PLACES

> Ø.138[3.50] HOLE WITH Ø.221 [5.60] x 90\* C'SINK