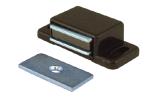

## **Push-off Magnetic Catch**

plastic housing and cover

steel bronze plated keeper and yoke plates