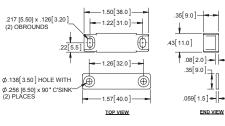

## **Dust Proof Magnetic Catches**

| Part Number | Size  | Color | Holding Force<br>Ibf [N] |
|-------------|-------|-------|--------------------------|
| D400BK-01   | small | black | approx.<br>2.9 [13.0]    |
| D400W-01    | small | white | approx.<br>2.9 [13.0]    |
| D400BK      | large | black | approx.<br>5.2 [23.0]    |
| D400W       | large | white | approx.<br>5.2 [23.0]    |

plastic housing and cover

▶ 430SS nickel plated magnet and keeper