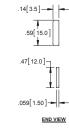

## **Magnetic Catches**

1.65 42.0

1.34 34.0

-

1.02[26.0] TOP VIEW

Ð

1.14 [29.0]

 $\bigcirc$ 