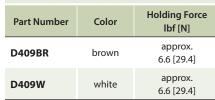

## Latches

| Part Number | Color | Holding Force<br>lbf [N] |
|-------------|-------|--------------------------|
| D405BK      | black | approx.<br>.9 [4.0]      |
| D405W       | white | approx.<br>.9 [4.0]      |