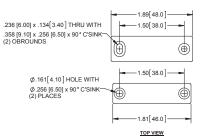

۲

Ø.126[3.2] HOLE WITH

Ø.252 [6.40] x .071 [1.80] C'BORE (2) PLACES

.252 [6.40] x .126 [3.2] OBROUND WITH .378 [9.60] x .252 [6.40] x .071 [1.80] C'BORE-(2) PLACES

> Ø.138[3.50] HOLE WITH Ø.221 [5.60] x 90\* C'SINK