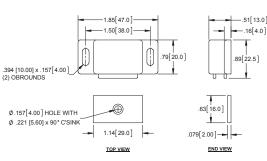

## **Magnetic Catches**

1.65 42.0

1.34 34.0

-

1.02[26.0] TOP VIEW

Ð

1.14 [29.0]

 $\bigcirc$ 

۲

Ø.126[3.2] HOLE WITH

Ø.252 [6.40] x .071 [1.80] C'BORE (2) PLACES

.252 [6.40] x .126 [3.2] OBROUND WITH .378 [9.60] x .252 [6.40] x .071 [1.80] C'BORE-(2) PLACES

> Ø.138[3.50] HOLE WITH Ø.221 [5.60] x 90\* C'SINK

plastic housing and cover

steel zinc plated keeper and yoke plates