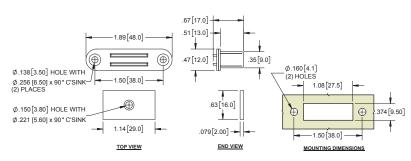

## **Magnetic Catches**

| Part Number | Holding Force lbf [N] |
|-------------|-----------------------|
| D415-01     | approx. 17.6 [78.5]   |
| D415        | approx. 24.3 [108.1]  |

- brass, nickel plated housing
- ▶ aluminum, mill finish cover
- > steel, nickel plated keeper and yoke plates