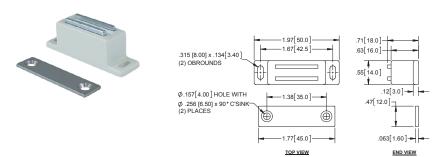

## **Magnetic Catch**

**Part Number** Holding Force lbf [N] D404 approx. 7.7 [34.3]

- ▶ aluminum, mill finish housing and cover
- ▶ chrome keeper
- ▶ steel, zinc plated yoke plates