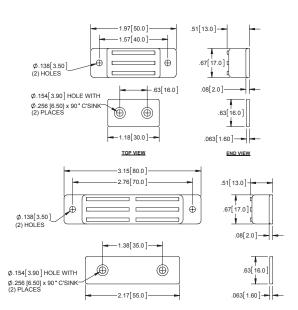

## **Magnetic Catches**

| Part Number | Holding Force lbf [N] |
|-------------|-----------------------|
| D415-01     | approx. 17.6 [78.5]   |
| D415        | approx. 24.3 [108.1]  |

- brass, nickel plated housing
- ▶ aluminum, mill finish cover
- > steel, nickel plated keeper and yoke plates