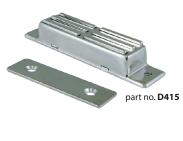

## **Magnetic Catches**

| Part Number | Holding Force lbf [N] |
|-------------|-----------------------|
| D415-01     | approx. 17.6 [78.5]   |
| D415        | approx. 24.3 [108.1]  |

- brass, nickel plated housing
- ▶ aluminum, mill finish cover
- > steel, nickel plated keeper and yoke plates