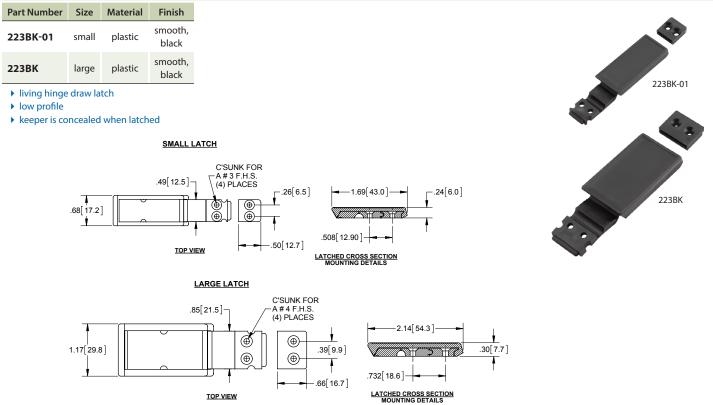

| black,<br>lightly<br>textured |
| 240-150        | 1.00<br>[25.4] | 10.0<br>[253.0] | .22<br>[5.5] | 3.82<br>[97.0]  | .22<br>[5.5] | 25 LBS                 |          |                               |
| 240-200        | 1.00<br>[25.4] | 14.9<br>[378.0] | .22<br>[5.5] | 8.74<br>[222.0] | .22<br>[5.5] | 43 LBS                 |          |                               |
| 240-300        | 1.25<br>[31.8] | 11.8<br>[300.0] | .26<br>[6.6] | 5.67<br>[144.0] | .26<br>[6.6] | 79 LBS                 |          |                               |

1

Iatch body material: EPDM with smooth black finish

> pin material: stainless steel with black finish

screw cap cover included

- \* part no. 240-100 latch body is more flexible than part no. 240-150
- \* money saver





## **Plastic Draw Latches**