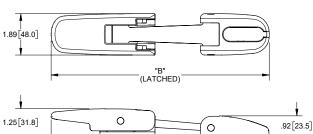

## **Flexible Draw Latches**

assembled

unassembled

| Part<br>Number | Dim A          | Dim B           | Dim C        | Dim D           | Dim E        | Average<br>Clamp Force | Material | Finish                        |
|----------------|----------------|-----------------|--------------|-----------------|--------------|------------------------|----------|-------------------------------|
| 240-100 * *    | 1.00<br>[25.4] | 10.0<br>[253.0] | .22<br>[5.5] | 3.82<br>[97.0]  | .22<br>[5.5] | 25 LBS                 | nylon    | black,<br>lightly<br>textured |
| 240-150        | 1.00<br>[25.4] | 10.0<br>[253.0] | .22<br>[5.5] | 3.82<br>[97.0]  | .22<br>[5.5] | 25 LBS                 |          |                               |
| 240-200        | 1.00<br>[25.4] | 14.9<br>[378.0] | .22<br>[5.5] | 8.74<br>[222.0] | .22<br>[5.5] | 43 LBS                 |          |                               |
| 240-300        | 1.25<br>[31.8] | 11.8<br>[300.0] | .26<br>[6.6] | 5.67<br>[144.0] | .26<br>[6.6] | 79 LBS                 |          |                               |

1

Iatch body material: EPDM with smooth black finish

> pin material: stainless steel with black finish

screw cap cover included

- \* part no. 240-100 latch body is more flexible than part no. 240-150
- \* money saver