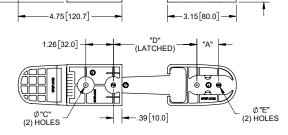

## **Flexible Draw Latches**

assembled

unassembled

| Part<br>Number | Dim A          | Dim B           | Dim C        | Dim D           | Dim E        | Average<br>Clamp Force | Material | Finish                        |
|----------------|----------------|-----------------|--------------|-----------------|--------------|------------------------|----------|-------------------------------|
| 240-100 * *    | 1.00<br>[25.4] | 10.0<br>[253.0] | .22<br>[5.5] | 3.82<br>[97.0]  | .22<br>[5.5] | 25 LBS                 | nylon    | black,<br>lightly<br>textured |
| 240-150        | 1.00<br>[25.4] | 10.0<br>[253.0] | .22<br>[5.5] | 3.82<br>[97.0]  | .22<br>[5.5] | 25 LBS                 |          |                               |
| 240-200        | 1.00<br>[25.4] | 14.9<br>[378.0] | .22<br>[5.5] | 8.74<br>[222.0] | .22<br>[5.5] | 43 LBS                 |          |                               |
| 240-300        | 1.25<br>[31.8] | 11.8<br>[300.0] | .26<br>[6.6] | 5.67<br>[144.0] | .26<br>[6.6] | 79 LBS                 |          |                               |

1

Iatch body material: EPDM with smooth black finish

> pin material: stainless steel with black finish

screw cap cover included

- \* part no. 240-100 latch body is more flexible than part no. 240-150
- \* money saver