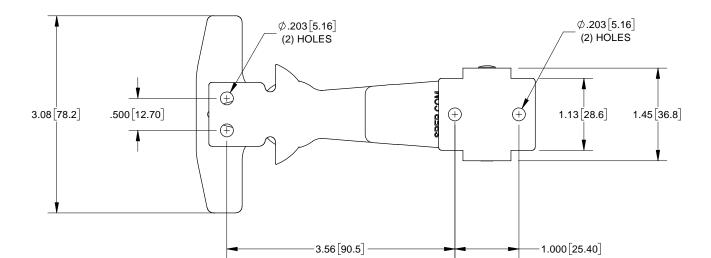

|                                                                                                                                                                                                                                                                                                                                                                      |                                              |                                                                                                         | PART NO.     | BRACKET<br>MATERIAL       | T-HANDLE BRACKET FINISH |
|----------------------------------------------------------------------------------------------------------------------------------------------------------------------------------------------------------------------------------------------------------------------------------------------------------------------------------------------------------------------|----------------------------------------------|---------------------------------------------------------------------------------------------------------|--------------|---------------------------|-------------------------|
|                                                                                                                                                                                                                                                                                                                                                                      |                                              |                                                                                                         | 220-400SS    | 304SS                     | PASSIVATED              |
| NOTE:                                                                                                                                                                                                                                                                                                                                                                |                                              |                                                                                                         | 220-450SS    | 304SS                     | PASSIVATED              |
| DIMENSIONS IN BRACKETS ARE IN METRIC.                                                                                                                                                                                                                                                                                                                                |                                              |                                                                                                         | 220-400ZN    | STEEL                     | ZINC PLATED             |
|                                                                                                                                                                                                                                                                                                                                                                      |                                              |                                                                                                         | 220-450ZN    | STEEL                     | ZINC PLATED             |
| SIERRA PACIFIC                                                                                                                                                                                                                                                                                                                                                       | UNSPECIFIED TOLERANCES MATERIAL: SEE TABLE   |                                                                                                         | PART NUMBER: | SEE TABLE                 |                         |
| ENGINEERING AND PRODUCTS SPEP.COM                                                                                                                                                                                                                                                                                                                                    | ANGLES: ±3°                                  | FINISH: SEE TABLE                                                                                       | DESCRIPTION: | EPDM T HANDLE WITH KEEPER |                         |
| CONFIDENTIAL PROPRIETARY INFORMATION PLOT DATE: 2/17/2022                                                                                                                                                                                                                                                                                                            | <u>INCHES</u> <u>MM</u><br>.XX ±.030 .X ±.76 | SCALE: 4:4 F                                                                                            |              | EXTR                      | A LARGE-SHORT           |
| This document contains information that is the confidential and proprietary property of<br>SPEP and may not be copied, published, or disclosed to others, or used for any purpose<br>other than review, without the express written authorization of an authorized officer of<br>SPEP. This document must be kept only in SPEP's confidential files when not in use. | .XXX ±.015 .XX ±.13                          | 1:1.5 THIRD ANGLE PROJECTIO   WEIGHT: 0.252 SIZE: A SHEET 1 oF 1   DWG. NO. 19354_220-4XXX SHEET 1 oF 1 | -            |                           |                         |