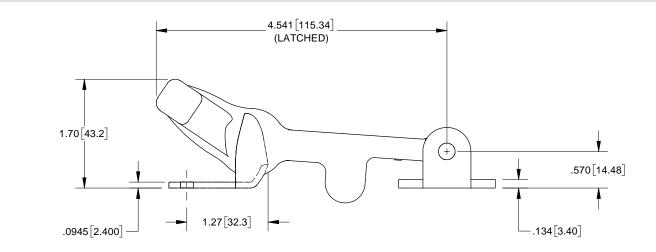

|                                                                                                                                                                                                                                                                                                                                                                      |                                              |                                                                                                         | PART NO.     | BRACKET<br>MATERIAL       | T-HANDLE BRACKET FINISH |
|----------------------------------------------------------------------------------------------------------------------------------------------------------------------------------------------------------------------------------------------------------------------------------------------------------------------------------------------------------------------|----------------------------------------------|---------------------------------------------------------------------------------------------------------|--------------|---------------------------|-------------------------|
|                                                                                                                                                                                                                                                                                                                                                                      |                                              |                                                                                                         | 220-400SS    | 304SS                     | PASSIVATED              |
| NOTE:                                                                                                                                                                                                                                                                                                                                                                |                                              |                                                                                                         | 220-450SS    | 304SS                     | PASSIVATED              |
| DIMENSIONS IN BRACKETS ARE IN METRIC.                                                                                                                                                                                                                                                                                                                                |                                              |                                                                                                         | 220-400ZN    | STEEL                     | ZINC PLATED             |
|                                                                                                                                                                                                                                                                                                                                                                      |                                              |                                                                                                         | 220-450ZN    | STEEL                     | ZINC PLATED             |
| SIERRA PACIFIC                                                                                                                                                                                                                                                                                                                                                       | UNSPECIFIED TOLERANCES MATERIAL: SEE TABLE   |                                                                                                         | PART NUMBER: | SEE TABLE                 |                         |
| ENGINEERING AND PRODUCTS SPEP.COM                                                                                                                                                                                                                                                                                                                                    | ANGLES: ±3°                                  | FINISH: SEE TABLE                                                                                       | DESCRIPTION: | EPDM T HANDLE WITH KEEPER |                         |
| CONFIDENTIAL PROPRIETARY INFORMATION PLOT DATE: 2/17/2022                                                                                                                                                                                                                                                                                                            | <u>INCHES</u> <u>MM</u><br>.XX ±.030 .X ±.76 | SCALE: 4:4 F                                                                                            |              | EXTR                      | A LARGE-SHORT           |
| This document contains information that is the confidential and proprietary property of<br>SPEP and may not be copied, published, or disclosed to others, or used for any purpose<br>other than review, without the express written authorization of an authorized officer of<br>SPEP. This document must be kept only in SPEP's confidential files when not in use. | .XXX ±.015 .XX ±.13                          | 1:1.5 THIRD ANGLE PROJECTIO   WEIGHT: 0.252 SIZE: A SHEET 1 oF 1   DWG. NO. 19354_220-4XXX SHEET 1 oF 1 | -            |                           |                         |