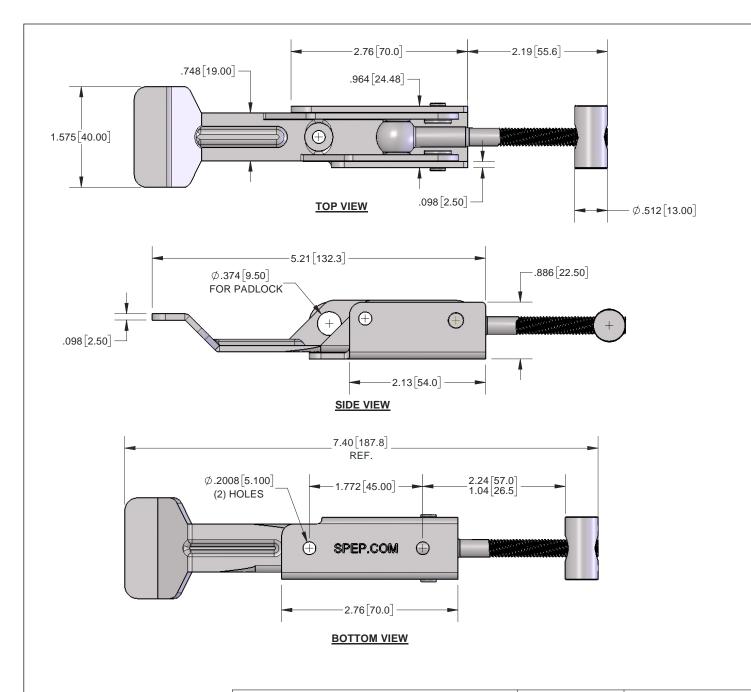

 $\frac{\text{NOTE:}}{\text{DIMENSIONS IN BRACKETS ARE IN METRIC.}}$ 

| SIERRA PACIFIC                                                                                                                                                                                                                | UNSPECIFIED TOLERANCES | MATERIAL: STEEL                    | PART NUMBER: 2076ZN-L                 |
|-------------------------------------------------------------------------------------------------------------------------------------------------------------------------------------------------------------------------------|------------------------|------------------------------------|---------------------------------------|
| ENGINEERING AND PRODUCTS SPEP.COM                                                                                                                                                                                             | ANGLES: ±3°            | FINISH: ZINC PLATED                | DESCRIPTION: ADJUSTABLE & PADLOCKABLE |
| CONFIDENTIAL PROPRIETARY INFORMATION   PLOT DATE: 8/24/2017                                                                                                                                                                   |                        | UNITS: INCHES                      | TOGGLE LATCH                          |
| This document contains information that is the confidential and proprietary property of SPEP and may not be copied, published, or disclosed to others, or used for any purpose other than review, without the express written | .XXX ±.015 .XX ±.38    | WEIGHT: 0.528 SIZE: A SHEET 1 OF 1 |                                       |
| authorization of an authorized officer of SPEP. This document must be kept only in SPEP's confidential files when not in use.                                                                                                 | .XXXX ±.005 .XXX ±.13  | DWG. NO. 20985-2076ZN-L            |                                       |