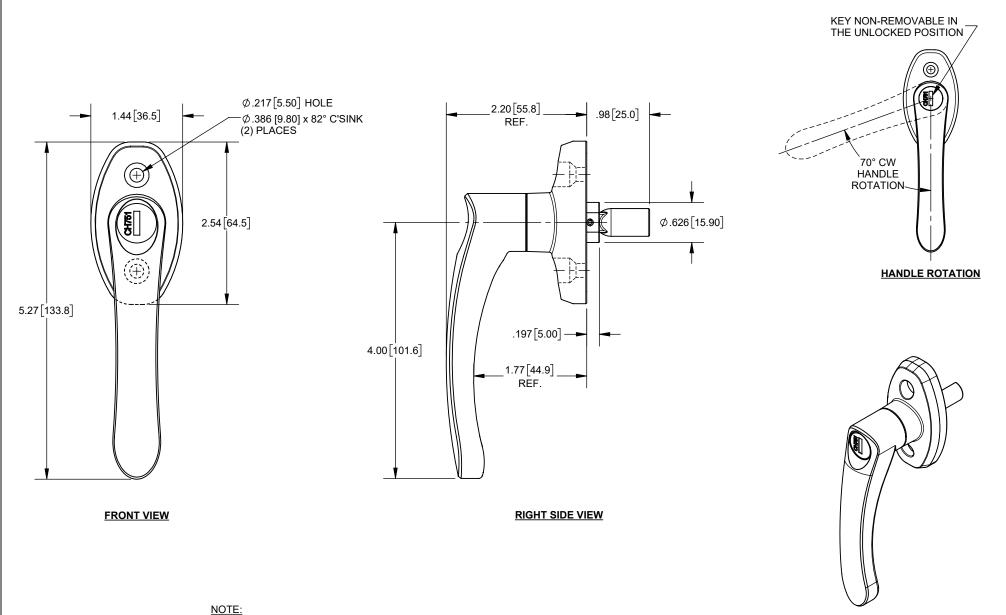

DIMENSIONS IN BRACKETS ARE IN METRIC.

| SIERRA PACIFIC                                                                                                                                                                                                                                                                                           | UNSPECIFIED TOLERANCES                | MATERIAL: DIE CAST ZINC            | PART NUMBER: 3151-110    |
|----------------------------------------------------------------------------------------------------------------------------------------------------------------------------------------------------------------------------------------------------------------------------------------------------------|---------------------------------------|------------------------------------|--------------------------|
|                                                                                                                                                                                                                                                                                                          | ANGLES: ±3°                           | FINISH: CHROME PLATED              | DESCRIPTION:             |
| ENGINEERING AND PRODUCTS © SPEP.COM                                                                                                                                                                                                                                                                      | INCHESMM                              | UNITS: INCHES (+) F-               | FRONT-MOUNT L-HANDLE     |
| CONFIDENTIAL PROPRIETARY INFORMATION PLOT DATE: 4/21/2023                                                                                                                                                                                                                                                | .X ±.060 X ±1.5                       |                                    | WITH KEY REMOVABLE IN    |
| This document contains information that is the confidential and proprietary property of SPEP and may not be copied, published, or disclosed to others, or used for any purpose other than review, without the express written authorization of an authorized officer of SPEP. This document must be kept | .XX ±.030 .X ±.76 .XXX ±.015 .XX ±.38 | WEIGHT: 0.638 SIZE: A SHEET 1 OF 1 | THE LOCKED POSITION ONLY |
| authorization of an authorized officer of SPEP. This document must be kept only in SPEP's confidential files when not in use.                                                                                                                                                                            | .XXXX ±.005 .XXX ±.13                 | DWG. NO. 22046-3151-110            |                          |